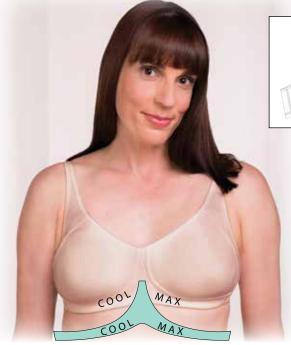

### We know you'll fall in love with the ActiveFlow breast form! Try wearing ActiveFlow with our cotton-rich & COOLMAX® lined seamless softcup bra!

## 4014 Ella • Cotton & COOLMAX® Seamless Softcup

This beautiful supportive style has a specially designed front bottom band lined with COOLMAX<sup>®</sup>, as well as COOLMAX<sup>®</sup> pockets.

## How COOLMAX<sup>®</sup> works:

- COOLMAX® fabric pulls moisture away from skin
- It absorbs and spreads moisture out across the fabric to enhance evaporative drying rate, while the air moves in to keep your body cool and dry.