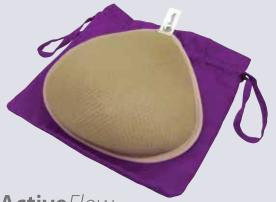

## **Active***Flow*

- Molded, fast-dry spacer fabric
- Breathable foam for support and structure
- Lightweight beads dry quickly and do not absorb water
- Flattering, natural profile, whether active or lying down
- Water resistant satin draw string bag can be used to carry damp items or wet swimsuit
- Satin garment loop can be used to pin it into a garment

# Get back to your **active** lifestyle after breast surgery

The newest concept in active-lifestyle breast form design. The perfect combination of beads and molded spacer fabric provide a flattering, natural profile, whether active or lying down.