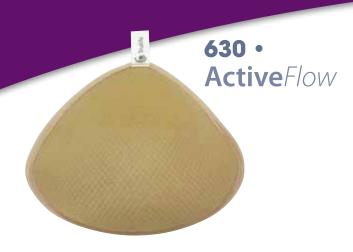

## **Active***Flow*

- Molded, fast-dry spacer fabric
- Breathable foam for support and structure
- Lightweight beads dry quickly and do not absorb water
- Flattering, natural profile, whether active or lying down
- Water resistant satin draw string bag can be used to carry damp items or wet swimsuit
- Satin garment loop can be used to pin it into a garment

# Get back to your **active** lifestyle after breast surgery

The newest concept in active-lifestyle breast form design. The perfect combination of beads and molded spacer fabric provide a flattering, natural profile, whether active or lying down.